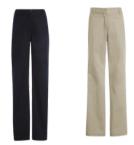

#### **BOTTOMS**

Solid khaki or navy dress pants. No cargo pockets or pleats. No Leggings

## **BOTTOMS**

Solid khaki or navy dress pants. No cargo pockets or pleats.