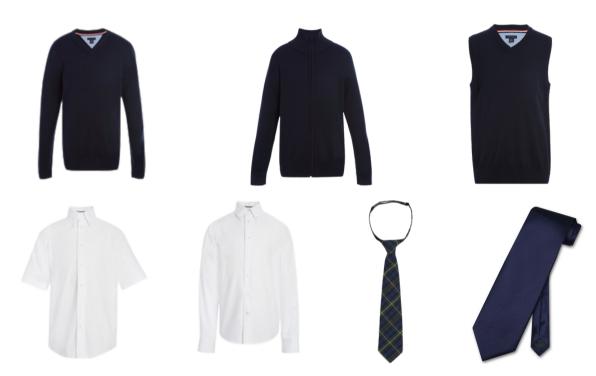

## **TOPS**

White or navy blue long or short sleeved knit golf shirts. Solid navy blue or white sweater, cardigan, or vest.

## **TOPS & TIES**

Solid white dress shirts, long or short sleeves. Button-down collar. Solid navy blue or white sweater, cardigan, or vest. Solid navy blue or MHR plaid tie. Available at Land's End (hunter/classic navy plaid) and at French Toast (green plaid).