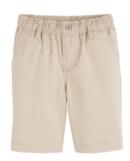

## **SHORTS**

Solid khaki or navy, no shorter than 2 inches above the knee. Tailored, no cargo pockets. Please note this is optional for students during the months of September through October and April through June.

# **SUMMER UNIFORMS (SEPT-OCT & APRIL-JUNE)**

Solid khaki or navy, no shorter than 2 inches above the knee. Tailored, no cargo pockets. Please note this is optional for students during the months of September through October and April through June.