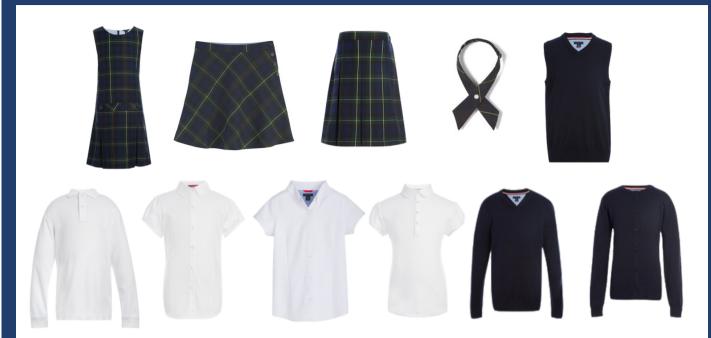

## **UNIFORM INFORMATION**

Hunter Classic/Navy Plaid dress, no shorter than 2" above the knee. Grades 4-6th can wear Hunter Classic/Navy Plaid skirt. Can wear bike shorts or leggings underneath jumper. Solid white long or short sleeve blouse. Can also wear Peter Pan collar shirt. Can wear solid navy blue or white sweater, cardigan, or vest. Adjustable Plaid Cross Tie, worn with Peter Pan collared blouse.

Girls can wear solid white or navy-blue socks or tights and dark-colored dress shoes, (no clogs, slip-ons, sandals, etc.). No sneakers.

#### **TOPS**

White or navy blue long or short sleeved knit golf shirts. Solid navy blue or white sweater, cardigan, or vest.

## **TOPS**

White or navy blue long or short sleeved knit golf shirts. Solid navy blue or white sweater, cardigan, or vest.

## **TOPS & TIES**

Solid white dress shirts, long or short sleeves. Button-down collar. Solid navy blue or white sweater, cardigan, or vest. Solid navy blue or MHR plaid tie. Available at Land's End (hunter/classic navy plaid) and at French Toast (green plaid).