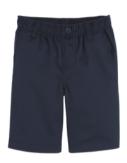

## **SHORTS**

Solid khaki or navy, no shorter than 2 inches above the knee. Tailored, no cargo pockets. Please note this is optional for students during the months of September through October and April through June.

# **SUMMER UNIFORMS (SEPT-OCT & APRIL-JUNE)**

Solid khaki or navy, no shorter than 2 inches above the knee. Tailored, no cargo pockets. Please note this is optional for students during the months of September through October and April through June.