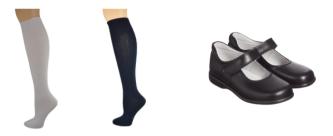

#### **SOCKS & SHOES**

Solid white or navy blue socks. Dark-colored dress shoes (no clogs, slip-ons, sandals, etc.)

Girls can wear solid white or navy-blue socks or tights and dark-colored dress shoes, (no clogs, slip-ons, sandals, etc.). No sneakers.

## **SOCKS & SHOES**

Solid white or navy blue socks. Dark-colored dress shoes (no clogs, slip-ons, sandals, etc.)

## **SOCKS & SHOES**

Solid white or navy blue socks. Dark-colored dress shoes (no clogs, slip-ons, sandals, etc.).