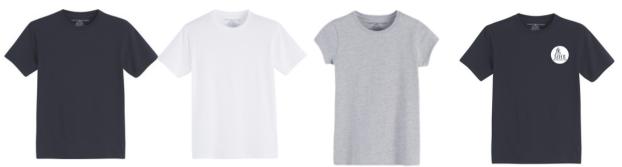

## **GIRLS PHYSICAL EDUCATION UNIFORMS**

Short-sleeved t-shirt in solid white, solid navy or solid gray or with MHR School logo. Brand does not matter however if you would like you can order from this website for MHR uniforms at globalschoolwear.com.

## **BOYS PHYSICAL EDUCATION UNIFORMS**

Short-sleeved t-shirt in solid white, solid navy or solid gray or with MHR School logo. Brand does not matter however if you would like you can order from this website for MHR uniforms at globalschoolwear.com.