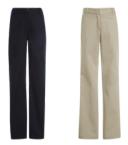

#### **BOTTOMS**

Solid khaki or navy dress pants. No cargo pockets or pleats. No Leggings

## **BOTTOMS**

Solid khaki or navy dress pants. No cargo pockets or pleats.