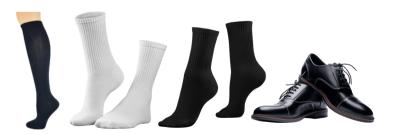

#### **SOCKS & SHOES**

Solid white or navy blue socks. Dark-colored dress shoes (no clogs, slip-ons, sandals, etc.)

Girls can wear solid white or navy-blue socks or tights and dark-colored dress shoes, (no clogs, slip-ons, sandals, etc.). No sneakers.

## **SOCKS & SHOES**

Solid white or navy blue socks. Dark-colored dress shoes (no clogs, slip-ons, sandals, etc.)

## **SOCKS & SHOES**

Solid white or navy blue socks. Dark-colored dress shoes (no clogs, slip-ons, sandals, etc.).