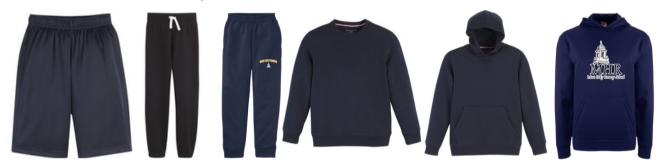

# SHORTS, SWEATPANTS AND SWEATSHIRTS

Boys can wear solid navy or Navy MHR School logo shorts or sweatpants. Boys can also wear a solid navy or Navy with MHR School logo sweatshirt.

# SHORTS, SWEATPANTS AND SWEATSHIRTS

Girls can wear solid navy or Navy MHR School logo shorts or sweatpants. No leggings. Girls can also wear a Solid navy or Navy with MHR School logo sweatshirt.