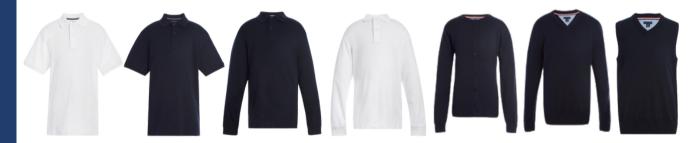

#### **TOPS**

White or navy blue long or short sleeved knit golf shirts. Solid navy blue or white sweater, cardigan, or vest.

## **TOPS**

White or navy blue long or short sleeved knit golf shirts. Solid navy blue or white sweater, cardigan, or vest.