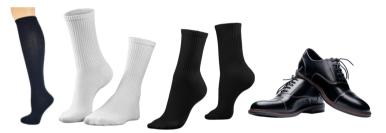

#### **SOCKS & SHOES**

Solid white or navy blue socks. Dark-colored dress shoes (no clogs, slip-ons, sandals, etc.)

Girls can wear solid white or navy-blue socks or tights and dark-colored dress shoes, (no clogs, slip-ons, sandals, etc.). No sneakers.

## **SOCKS & SHOES**

Solid white or navy blue socks. Dark-colored dress shoes (no clogs, slip-ons, sandals, etc.)

## **SOCKS & SHOES**

Solid white or navy blue socks. Dark-colored dress shoes (no clogs, slip-ons, sandals, etc.).