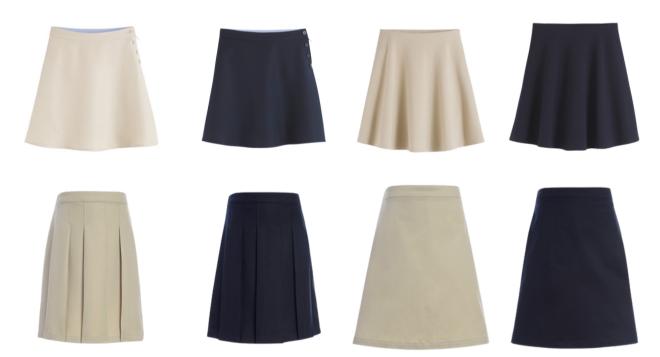

# **SKORTS**

Girls can wear solid khaki or navy skorts, no shorter than 2 inches above the knee. No cargo pockets. Please note this is optional for students during the months of September through October and April through June.