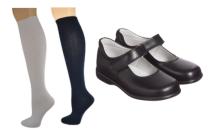

#### **SOCKS & SHOES**

Solid white or navy blue socks. Dark-colored dress shoes (no clogs, slip-ons, sandals, etc.)

Girls can wear solid white or navy-blue socks or tights and dark-colored dress shoes, (no clogs, slip-ons, sandals, etc.). No sneakers.

## **SOCKS & SHOES**

Solid white or navy blue socks. Dark-colored dress shoes (no clogs, slip-ons, sandals, etc.)

## **SOCKS & SHOES**

Solid white or navy blue socks. Dark-colored dress shoes (no clogs, slip-ons, sandals, etc.).