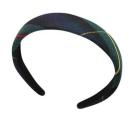

# MOST HOLY ROSARY ELEMENTARY SCHOOL

2024 - 2025 School Uniform Guide

#### **GIRLS REGULAR UNIFORMS**

#### **TOPS**



White or navy blue long or short sleeved knit golf shirts. Solid navy blue or white sweater, cardigan, or vest.

#### **BOTTOMS**



Solid khaki or navy dress pants. No cargo pockets or pleats. No Leggings

#### **SOCKS & SHOES**



Solid white or navy blue socks. Dark-colored dress shoes (no clogs, slip-ons, sandals, etc.)

#### **ACCESSORIES**



Plaid headband that is optional.

## **GIRLS MASS UNIFORMS**



## **SOCKS & SHOES**



## **UNIFORM INFORMATION**

Hunter Classic/Navy Plaid dress, no shorter than 2" above the knee. Grades 4-6th can wear Hunter Classic/Navy Plaid skirt. Can wear bike shorts or leggings underneath jumper. Solid white long or short sleeve blouse. Can also wear Peter Pan collar shirt. Can wear solid navy blue or white sweater, cardigan, or vest. Adjustable Plaid Cross Tie, worn with Peter Pan collared blouse.

Girls can wear solid white or navy-blue socks or tights and dark-colored dress shoes, (no clogs, slip-ons, sandals, etc.). No sneakers.

## **GIRLS SUMMER UNIFORMS (SEPT-OCT & APRIL-JUNE)**

## **SHORTS**









Solid khaki or navy, no shorter than 2 inches above the knee. Tailored, no cargo pocke