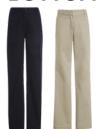

#### **BOTTOMS**

Solid khaki or navy dress pants. No cargo pockets or pleats. No Leggings

## **BOTTOMS**

Solid khaki or navy dress pants. No cargo pockets or pleats.