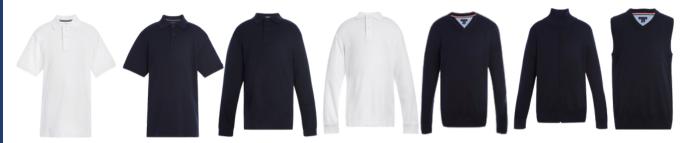

#### **TOPS**

White or navy blue long or short sleeved knit golf shirts. Solid navy blue or white sweater, cardigan, or vest.

## **TOPS**

White or navy blue long or short sleeved knit golf shirts. Solid navy blue or white sweater, cardigan, or vest.

## **TOPS & TIES**

Solid white dress shirts, long or short sleeves. Button-down collar. Solid navy blue or white sweater, cardigan, or vest. Solid navy blue or MHR plaid tie. Available at Land's End (hunter/classic navy plaid) and at French Toast (green plaid).